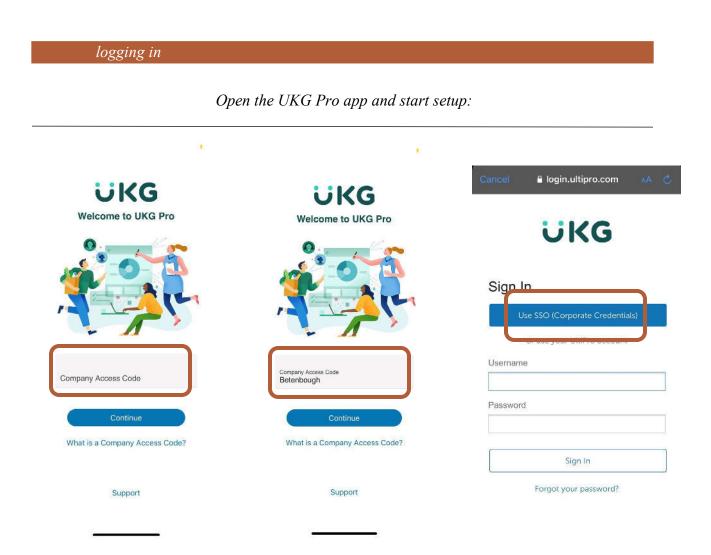

Use your Betenbough email and SSO password.

Follow the instructions from your OneLogin protect to complete sign-in.

Click "Remember Me."