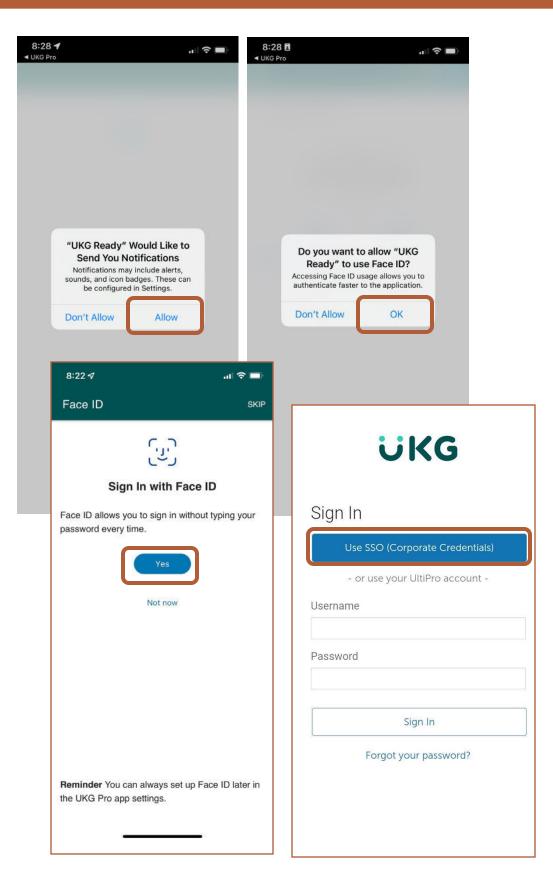

Use your Betenbough email and SSO password.

Follow the instructions from your OneLogin protect to complete sign-in.

Click "Remember Me."

## PLEASE REACH OUT TO YOUR IT SUPPORT TEAM AT <u>ITHELP@BETENBOUGH.COM</u> IF YOU EXPERIENCE ANY TROUBLE WITH ONELOGIN OR FACE ID.