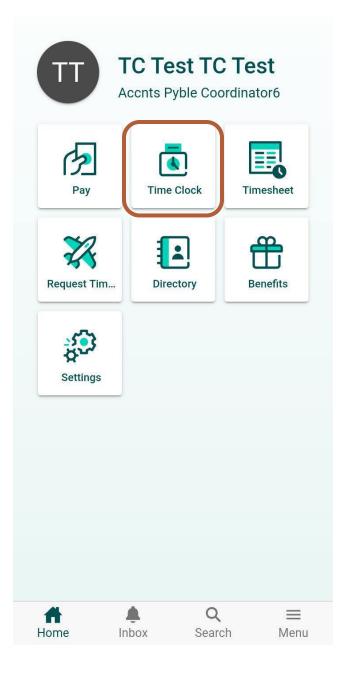

## UKG PRO HOME SCREEN

This is what your UKG Pro home screen will look like!

*Click on the "Time Clock" tile and follow the instructions on the next page. \*After clicking "Time Clock" you will be directed to the UKG Ready app.* 